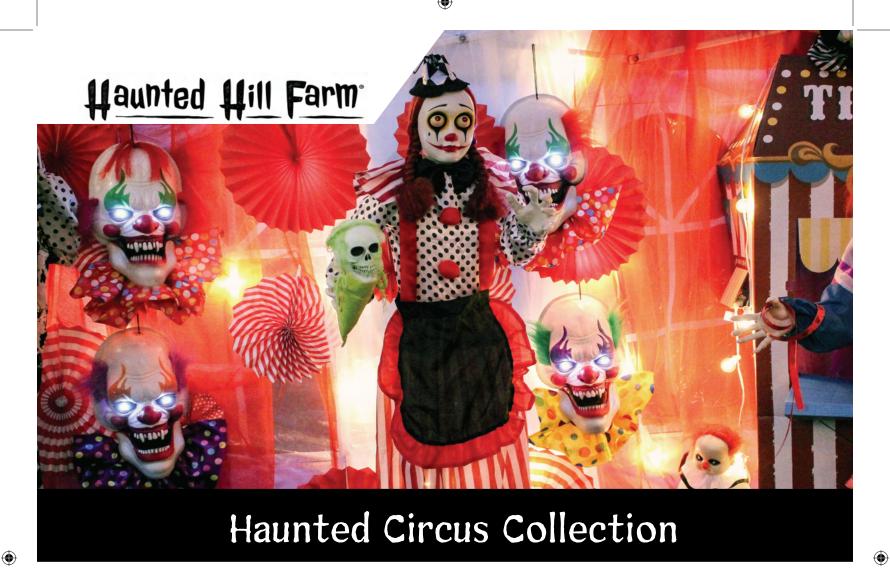

Be afraid! Be very afraid of the Haunted Circus Collection from Haunted Hill Farm. Our blood-curdling creatures are just what you need to turn your home into the scariest house on the block. Our wide choice of props - each more nerve-wracking than the last - will create a hair-raising cast for the creepiest display you can imagine. Careful! This circus is a scream!

Battery-operated creatures are sure to terrify any trick-or-treaters

Most creatures are touch-activated and include motion, lights, and/or sounds

Most creatures can sit and/or hang with bendable arms for scary poses

Standing creatures include a sturdy stand with a broad base

Quick and easy assembly for indoor or covered outdoor use

All treat, no tricks 1-year limited warranty