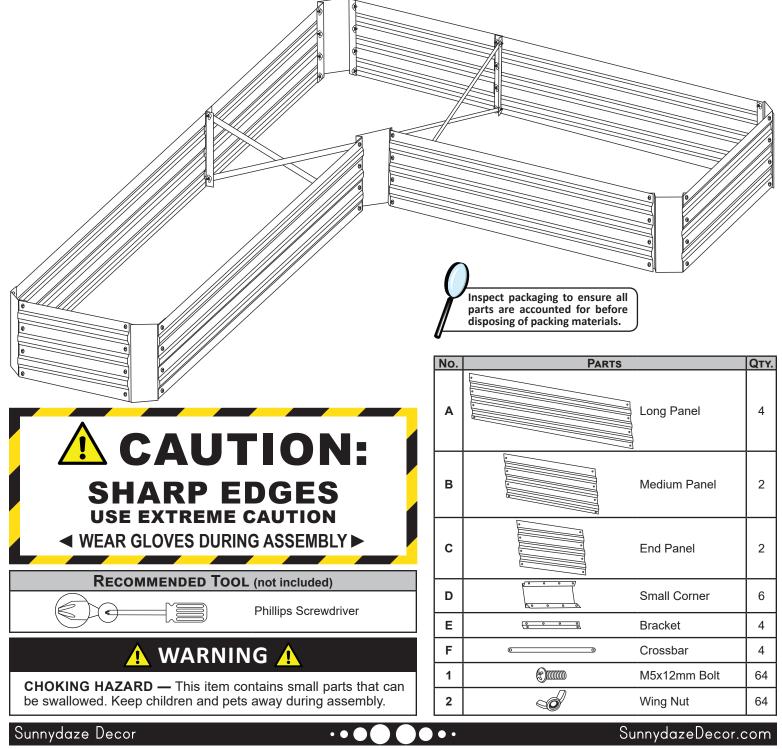

### L-SHAPED GALVANIZED STEEL **RAISED GARDEN BED HB-785**

Read the assembly instructions carefully and follow the care instructions. Save this document for future reference. Assemble on a soft, clean surface to avoid scratching or damaging the finish.

# ASSEMBLY

#### Review all steps and understand assembly before beginning. **Do not fully tighten hardware until all components have been loosely assembled.**

Sunnydaze Decor

G3286

SunnydazeDecor.com

10/2022

••

• •