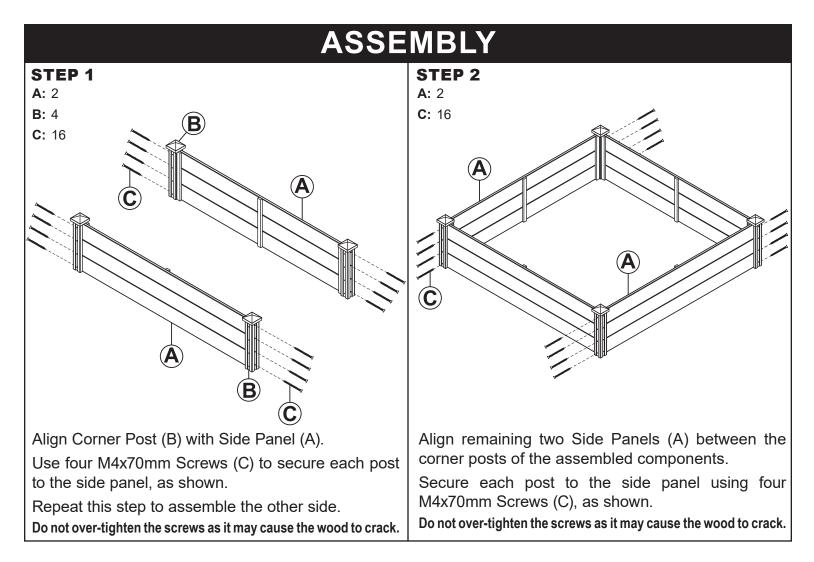

### SQUARE WOOD RAISED GARDEN BED HB-710

Read the assembly instructions carefully and follow the care instructions. Save this document for future reference. Assemble components on a soft, clean surface to avoid scratching or damaging any surfaces.