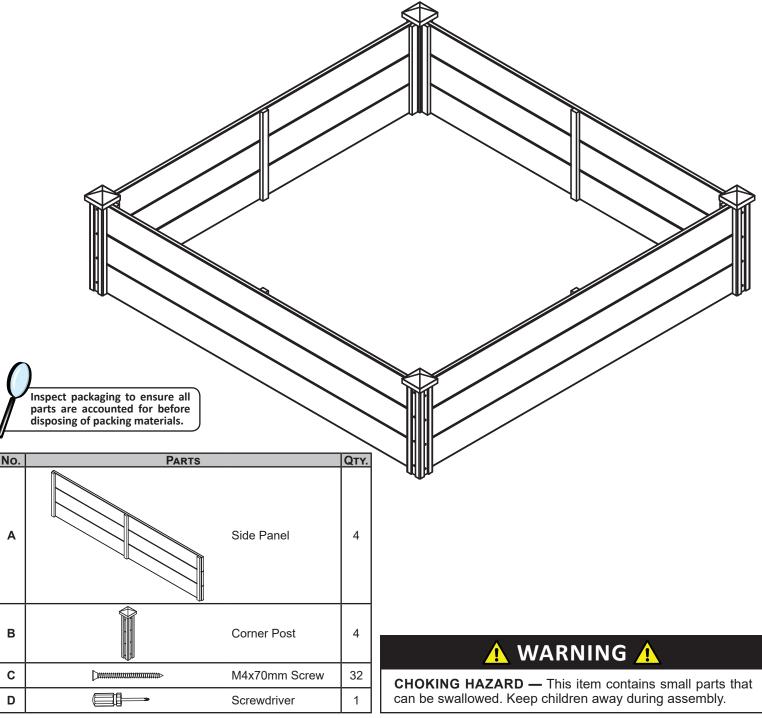

### SQUARE WOOD RAISED GARDEN BED HB-710

Read the assembly instructions carefully and follow the care instructions. Save this document for future reference. Assemble components on a soft, clean surface to avoid scratching or damaging any surfaces.