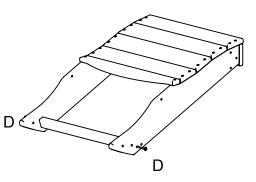

### STEP 1

Attach Front Leg to Rocker by screwing threaded stud into pilot holes

Note the position of the "Wing"

# Ving

Using (2) 2" Screws fasten Cross Brace

**STEP 3** Lay Seat on its side

STEP 2

into Seat

Using (3) 1-7/8" Bolts, Nuts and Washers attach the Front Leg to the Seat

Using (2) 1-1/2" Bolts attach Rocker

Repeat on opposite Side