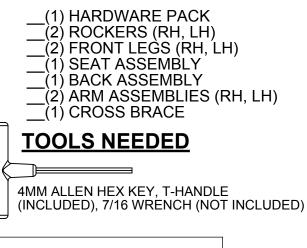

# QTY DESCRIPTION A - 1/4-20 X 2-1/4 WAFER SHCS 2 - 1/4-20 X 1-7/8 WAFER SHCS В 6 C - 1/4-20 X 1-1/2 WAFER SHCS 4 - .273 X 2.00 SOCKET WAFER A 6 - 1/4-20 NYLOCK NUT 8 F - 1/4 FLAT WASHER 8 ASSEMBLY INSTRUCTIONS