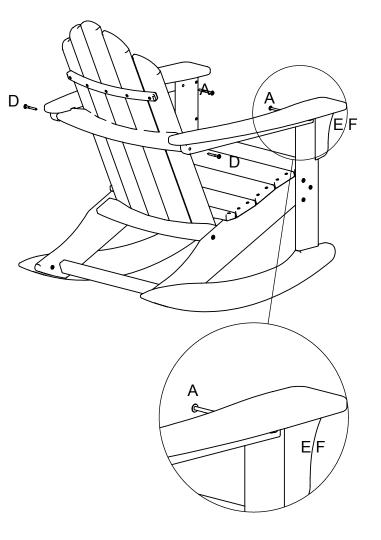

### ALL HARDWARE IS STAINLESS STEEL

**STEP 4** Using (2) 2" Screws attach Back to Seat STEP 6

Using (2) 2-1/4" Bolts, Nuts, and Washers attach Arms to Legs and (2) 2" Screws attach Arms to Back

ASSEMBLY INSTRUCTIONS