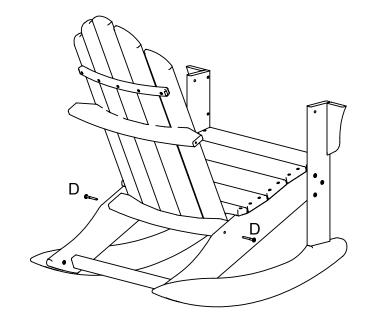

# Ving

Using (2) 2" Screws fasten Cross Brace

**STEP 3** Lay Seat on its side

STEP 2

into Seat

Using (3) 1-7/8" Bolts, Nuts and Washers attach the Front Leg to the Seat

Using (2) 1-1/2" Bolts attach Rocker

Repeat on opposite Side