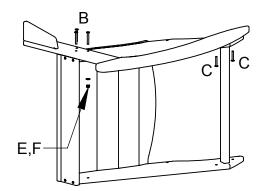

### ALL HARDWARE IS STAINLESS STEEL

**STEP 4** Using (2) 2" Screws attach Back to Seat STEP 6

Using (2) 2-1/4" Bolts, Nuts, and Washers attach Arms to Legs and (2) 2" Screws attach Arms to Back

ASSEMBLY INSTRUCTIONS