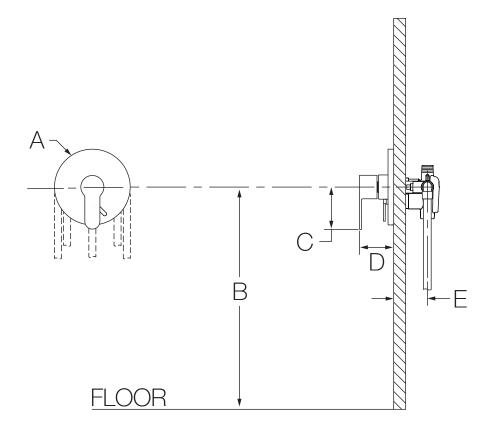

## Dimensions

## Measurements A Ø 6-3/8", 162 mm B Ref. 42", 1067 mm C 3-1/2", 89 mm D 2-7/8", 73 mm E Rough-in 2-3/8" ± 1/2", 60 mm ± 13 mm

## Notes:

- 1) Valve body and piping not included and shown as reference only.
- 2) Plaster shield (p/n T-176) for dry wall, plaster or other type walls 1/2" or greater.
- 3) All dimensions measured from nominal rough-in (see E as reference).
- 4) Dimensions subject to change without notice.