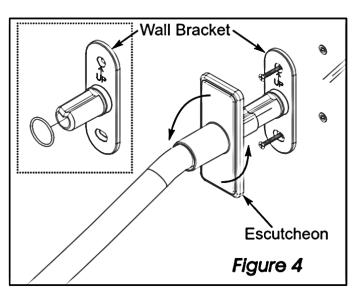

## Figures 1, 2 & 3

- Level, mark and drill bracket hole pattern at both ends. (A=Distance from floor, curtain length + 6")
- Install appropriate anchors from mounting kit\* into mounting surface. Ensure anchor heads are flush to the wall. <u>Do not install wall brackets.</u>
- \*Sold separately.