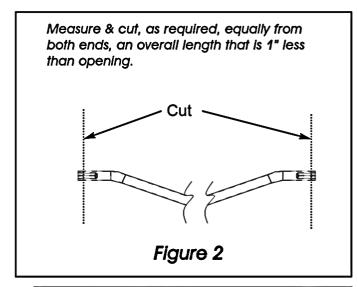

## Figures 1, 2 & 3

- Level, mark and drill bracket hole pattern at both ends. (A=Distance from floor, curtain length + 6")
- Install appropriate anchors from mounting kit\* into mounting surface. Ensure anchor heads are flush to the wall. <u>Do not install wall brackets.</u>
- \*Sold separately.