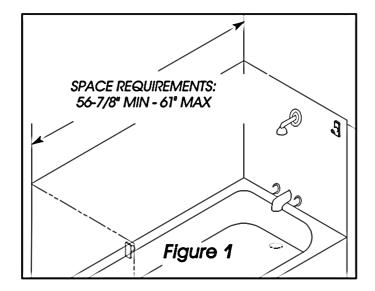

## Figures 1, 2 & 3

- Level, mark and drill bracket hole pattern at both ends. (A=Distance from floor, curtain length + 6")
- Install appropriate anchors from mounting kit\* into mounting surface. Ensure anchor heads are flush to the wall. <u>Do not install wall brackets.</u>
- \*Sold separately.