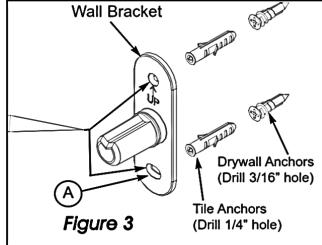

## Figure 4

- 1. Slide o-ring into wall bracket o-ring groove (x2).
- 2. Slide escutcheon, then wall brackets onto rod.
- 3. Rotate escutcheon to access wall bracket hole pattern.
- 4. Install rod by securing wall brackets with screws.
- 5. Rotate and slide escutcheons over wall brackets.