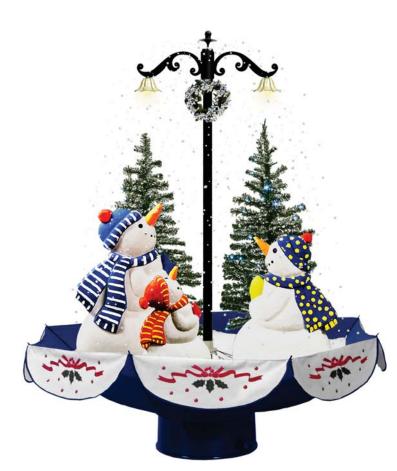

## 29" Snowman Scene with Snow Function

When Mother Nature fails to deliver that pictureperfect snowfall you wish for every year, create your own snowy scene with Fraser Hill Farm. Our Let it Snow Series includes a variety of dazzling holiday items that will help you deck the halls every holiday season. What makes this series special is that all products produce flurries of faux-snow that trickle over a bright, winter scene. Whether it's a whimsical Christmas Tree or family of caroling snowmen, the magic of the holidays comes to life in these selfcontaining, snow-blowing decorations.

- 29" snowman scene with music and snow function
- Model from the Let It Snow Series
- Self-containing snow function with blue base
- Built-in speaker plays 25 popular Christmas tunes
- Two pre-lit trees and downward lighting on lamp post
- Lights and snow function with or without music
- 8' power cord uses a standard 115V electrical outlet
- For indoor use only