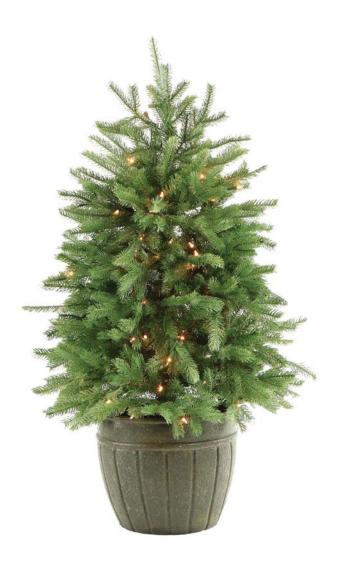

## The Potted Pine Collection

The 4-ft. Potted Pine Artificial Christmas Tree from Fraser Hill Farm features lifelike foliage and all-metal hinged branch construction. Fraser Hill Farm produces the most realistic trees on the market, featuring all the long-term benefits that come with owning an artificial tree. The tree simply unfolds out of storage ready to bring seasonal enchantment to your home. This model is prestrung with a system of 100 evenly distributed, clear bulbs. The tree needles are constructed out of non-allergenic and flame-retardant materials then painted multiple hues of green so no two are exactly alike. These details create the look of a natural tree and require less maintenance. Designed to last, this 4-ft. potted Pine tree is sure to provide more convenience and ease to your holiday season, year after year.