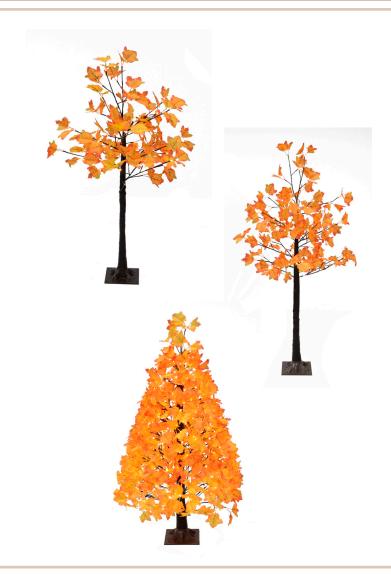

## **Prelit Harvest Maple Tree Fall Decorations with Multi-Hue Orange Leaves**

Celebrate the cozy autumn weather with these prelit Harvest maple trees from Fraser Hill Farm. Ranging from four to five feet tall, these beautiful accent trees are the perfect size to display next to your front door, in your entryway, on your hearth, or in any other place you want to add some seasonal whimsy. These marvelous handcrafted trees feature orange multihued maple leaves laced with warm white LED lights then finished with a metal base. Capture everything beautiful about the Thanksgiving holiday with lifelike Fall foliage. Handcrafted with high-quality, non-allergenic materials, this popular decoration is sure to evoke warm feelings of the season.

| MODEL NUMBER   | UPC          | DESCRIPTION                                                                                      |
|----------------|--------------|--------------------------------------------------------------------------------------------------|
| FFHVPTA048-5HV | 192487337608 | Pre-Lit 4-Ft Harvest Maple Tree Fall Decoration with Multi-Hue Orange<br>Leaves and Metal Base   |
| FFHVPTC054-5HV | 192487337622 | Pre-Lit 4.5-Ft Harvest Maple Tree Fall Decoration with Multi-Hue Orange<br>Leaves and Metal Base |
| FFHVPTA060-5HV | 192487337615 | Pre-Lit 5-Ft Harvest Maple Tree Fall Decoration with Multi-Hue Orange<br>Leaves and Metal Base   |