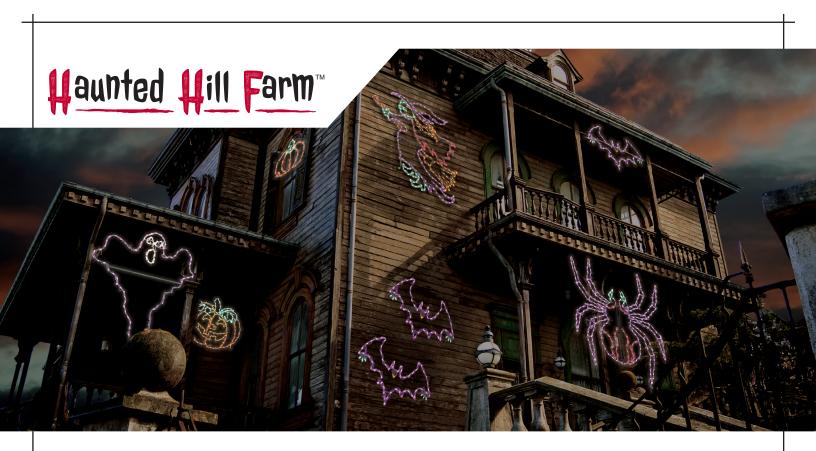

Light up the night with Haunted Hill Farm! Our collection of spellbinding Halloween lights will help you create lots of spooky fun.

Stake them on the lawn, mount them to the house, or hang them in the windows (stakes and other mounting hardware are NOT included).