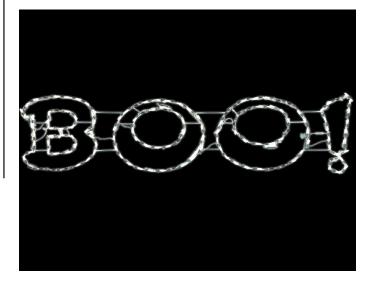

- Weather-resistant, indoor/outdoor LED lighted shape
- BOO sign measures 63"W x 16"H
- 135 long-lasting faceted LED lights
- White powder-coated metal frame
- Connectable to other lights via 11" male power cord and 6" female power cord

| Model              | Description | UPC          |
|--------------------|-------------|--------------|
| FFHELED063-BOOO-WT | BOO Sign    | 192487241158 |
|                    |             |              |