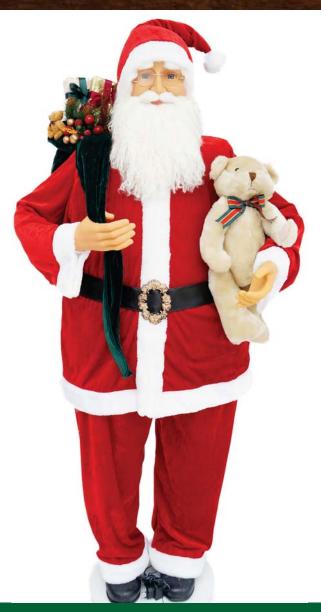

## 58" Traditional Dancing Santa with Teddy Bear

I saw mommy dancing with Santa Claus! Our dancing Santa from Fraser Hill Farm will have everyone dancing and spreading holiday cheer. Standing 58 inches tall, Santa carries a teddy bear and a sack filled with holiday goodies.

When motion is detected, he will move his arms and sway his body to "Jingle Bell Rock". His friendly face with open spectacles, round chubby cheeks, and a full beard will warm your heart. Place him in the foyer, near the fireplace, or next to the Christmas tree and watch as everyone starts dancing.

- 58" motion activated Santa Claus
- Dances when motion is detected
- Friendly face with spectacles, round cheeks, and beard
- Dressed in a traditional red velvet suit with fluffy white trim and matching cap
- "Jingle Bell Rock" plays while he moves
- 6-ft. power cord uses standard 115V electrical outlet