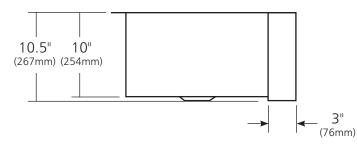

#### **PRODUCT DETAILS**

- 33" x 22" x 10.5" OD (838mm x 559mm x 267mm)
- 30" x 18" x 10" ID (762mm x 457mm x 254mm)
- Hand hammered 16 gauge recycled copper
- Apron extends 3" (76mm) on sides
- 3.5" (89mm) drain opening
- Dimensions are not exact and may vary  $\pm.5^{\rm \prime\prime}$  (13mm)