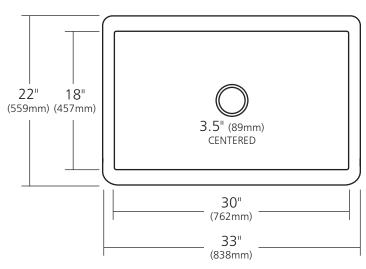

# FARMHOUSE 33

Farmhouse Series

TOP VIEW

FRONT VIEW

SIDE VIEW

CPK273 Antique CPK573 Brushed Nickel

#### **PRODUCT DETAILS**

- 33" x 22" x 10.5" OD (838mm x 559mm x 267mm)
- 30" x 18" x 10" ID (762mm x 457mm x 254mm)
- Hand hammered 16 gauge recycled copper
- Apron extends 3" (76mm) on sides
- 3.5" (89mm) drain opening
- Dimensions are not exact and may vary  $\pm.5^{\rm \prime\prime}$  (13mm)