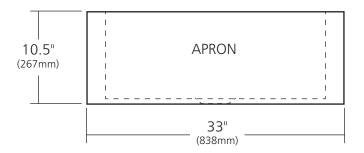

#### **PRODUCT DETAILS**

- 33" x 22" x 10.5" OD (838mm x 559mm x 267mm)
- 30" x 18" x 10" ID (762mm x 457mm x 254mm)
- Hand hammered 16 gauge recycled copper
- Apron extends 3" (76mm) on sides
- 3.5" (89mm) drain opening
- Dimensions are not exact and may vary  $\pm.5^{\rm \prime\prime}$  (13mm)