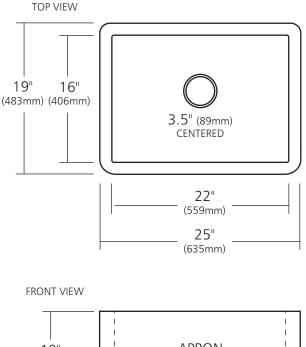

#### **PRODUCT DETAILS**

- 25" x 19" x 10" OD (635mm x 483mm x 254mm)
- 22" x 16" x 9.5" ID (559mm x 406mm x 241mm)
- Hand hammered 16 gauge recycled copper
- Apron extends 3" (76mm) on sides
- 3.5" (89mm) drain opening
- Dimensions are not exact and may vary  $\pm.5^{\rm \prime\prime}$  (13mm)