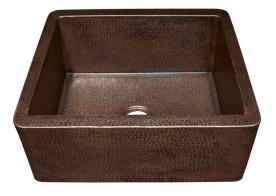

# **FARMHOUSE 25**

Farmhouse Series

SIDE VIEW

CPK270 Antique CPK570 Brushed Nickel

## IMPORTANT

Due to the handcrafted nature of this product, it will vary in finish, texture, hammering, and other details. Dimensions may vary up to .5" (13mm). We strongly recommend waiting for the actual product before making any installation cuts.