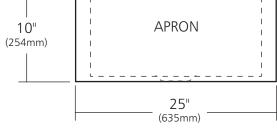

#### **PRODUCT DETAILS**

- 25" x 19" x 10" OD (635mm x 483mm x 254mm)
- 22" x 16" x 9.5" ID (559mm x 406mm x 241mm)
- Hand hammered 16 gauge recycled copper
- Apron extends 3" (76mm) on sides
- 3.5" (89mm) drain opening
- Dimensions are not exact and may vary  $\pm.5^{\rm \prime\prime}$  (13mm)