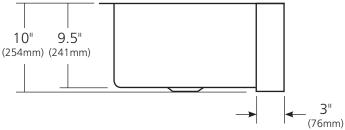

#### **PRODUCT DETAILS**

- 25" x 19" x 10" OD (635mm x 483mm x 254mm)
- 22" x 16" x 9.5" ID (559mm x 406mm x 241mm)
- Hand hammered 16 gauge recycled copper
- Apron extends 3" (76mm) on sides
- 3.5" (89mm) drain opening
- Dimensions are not exact and may vary  $\pm.5^{\rm \prime\prime}$  (13mm)