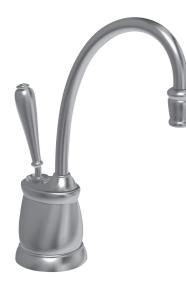

## Instant Hot Water Dispensers

### F-GN2215

Our finest line of instant hot water dispensers for use with our Hot Water Tank for filtered near-boiling 200°F water

Tank with filter sold separately (HWT-F1000S)

#### Submittal Sheet

- Hot Only Dispenses near-boiling 200°F water
- Graceful classic-design spout swivels for greater convenience and stylish integrated lever provides a dramatic look
- Hot lever automatically shuts off
- Durable all brass faucet construction
- *We Come To You*\* 5-Year In-Home Limited Warranty\*
- For use with InSinkErator Hot Water Tank and F-1000S Filtration System
- Available in these designer finishes: Satin nickel, polished nickel, chrome, mocha bronze, oil rubbed bronze, classic oil-rubbed bronze and brushed bronze
- Unit not for commercial/industrial use