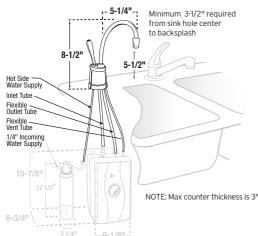

#### Dimensions

#### Specifications

|  | Valve                     | Instant, self-closing                 |
|--|---------------------------|---------------------------------------|
|  | Shipping Weight           | Approximately<br>5.0 lbs.             |
|  | Required<br>Hole Diameter | 1-1/4" - 1-1/2"<br>standard sink hole |