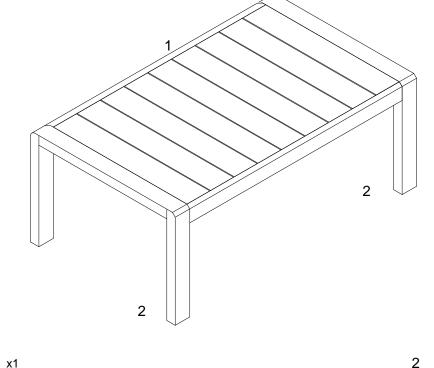

size and weight of the table, we recommend that it is assembled by two adults, on a carpeted or padded area, in the room that it is intended for. Approx assembly time: 30 minutes.
- 3. Please do not use any tools other than those provided or recommended in these instructions.
- 4. Please do not throw away any of the packaging or the instruction until you have checked all the components and hardware and the furniture is fully assembled. Please ensure that the packaging is disposed of in a safe environmentally friendly way.
- 5. Assemble all components loosely until advised to tighten. Depending on use, it may be necessary to tighten the components from time to time, so please save the tools that has been provided.
- 6. Please keep all fitting out of reach of children.



## **Component:**



1 Table Top x1

# EEI-2268 COFFEE TABLE



### STEP 1:

Remove the plastic covers which pre-install in the end of the Table Top (1) by using Allen Wrench (C).

Please put 1 piece of Leg (2) stand on a carpeted or padded area.

Insert Table Top (1) into the Leg (2) as shown.

Insert 2 pieces of Bolt (B) from the pre-drilled holes on the bottom of the Table Top (1) into each side on the bottom of Leg (2).

Insert 2 pieces of Bolt (A) from the pre-drilled holes on the side rail of the Table Top (1) into each end of Leg (2) as shown.

Do not fully tighten **Bolts (A&B)** at this step.

Repeat the same steps for the remaining 1 piece of Leg (2).



### STEP 2:

Carefully position the table to your desired location.



Assembly is completed. The table is ready to enjoy now!