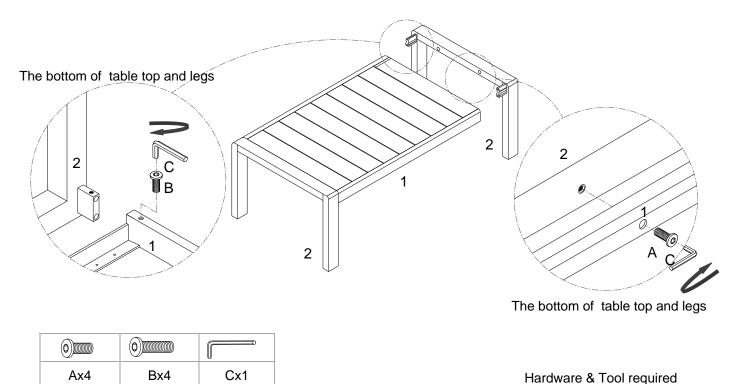

### STEP 1:

Remove the plastic covers which pre-install in the end of the Table Top (1) by using Allen Wrench (C).

Please put 1 piece of Leg (2) stand on a carpeted or padded area.

Insert Table Top (1) into the Leg (2) as shown.

Insert 2 pieces of Bolt (B) from the pre-drilled holes on the bottom of the Table Top (1) into each side on the bottom of Leg (2).

Insert 2 pieces of Bolt (A) from the pre-drilled holes on the side rail of the Table Top (1) into each end of Leg (2) as shown.

Do not fully tighten **Bolts (A&B)** at this step.

Repeat the same steps for the remaining 1 piece of Leg (2).