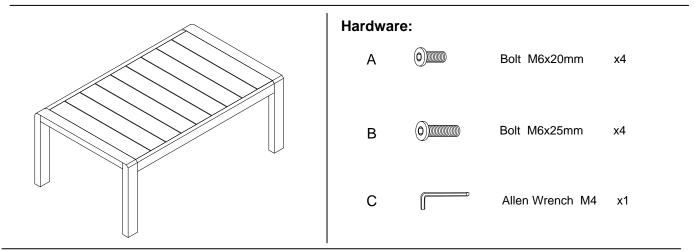

s.
- 2. Owing to the size and weight of the table, we recommend that it is assembled by two adults, on a carpeted or padded area, in the room that it is intended for. Approx assembly time: 30 minutes.
- 3. Please do not use any tools other than those provided or recommended in these instructions.
- 4. Please do not throw away any of the packaging or the instruction until you have checked all the components and hardware and the furniture is fully assembled. Please ensure that the packaging is disposed of in a safe environmentally friendly way.
- 5. Assemble all components loosely until advised to tighten. Depending on use, it may be necessary to tighten the components from time to time, so please save the tools that has been provided.
- 6. Please keep all fitting out of reach of children.



## **Component:**



1 Table Top x1

# EEI-2268 COFFEE TABLE



### STEP 1:

Remove the plastic covers which pre-install in the end of the Table Top (1) by using Allen Wrench (C).

Please put 1 piece of Leg (2) stand on a carpeted or padded area.

Insert Table Top (1) into the Leg (2) as shown.

Insert 2 pieces of Bolt (B) from the pre-drilled holes on the bottom of the Table Top (1) into each side on the bottom of Leg (2).

Insert 2 pieces of Bolt (A) from the pre-drilled holes on the side rail of the Table Top (1) into each end of Leg (2) as shown.

Do not fully tighten **Bolts (A&B)** at this step.

Repeat the same steps for the remaining 1 piece of Leg (2).



### STEP 2:

Carefully position the table to your desired location.



Assembly is completed. The table is ready to enjoy now