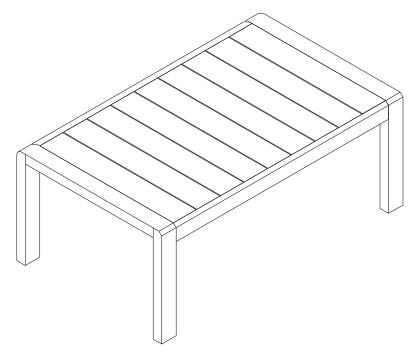

### STEP 2:

Carefully position the table to your desired location.

Assembly is completed. The table is ready to enjoy now!