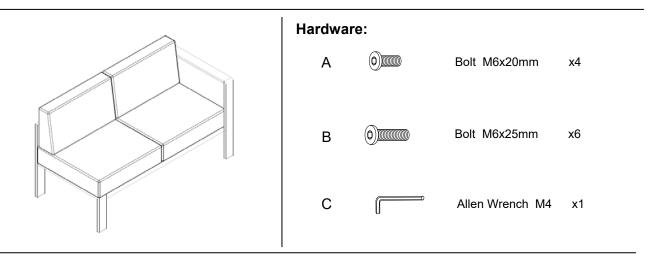

- 2. Owing to the size and weight of the loveseat, we recommend that it is assembled by two adults, on a carpeted or padded area, in the room that it is intended for. Approx assembly time: 30 minutes.
- 3. Please do not use any tools other than those provided or recommended in these instructions.
- 4. Please do not throw away any of the packaging or the instruction until you have checked all the components and hardware and the furniture is fully assembled. Please ensure that the packaging is disposed of in a safe environmentally friendly way.
- 5. Assemble all components loosely until advised to tighten. Depending on use, it may be necessary to tighten the components from time to time, so please save the tools that has been provided.
- 6. Please keep all fitting out of reach of children.



## Component:



Customer Service 908-368-1025 | www.modwayfurniture.com

# EEI-2262 RIGHT ARM LOVESEAT



### STEP 1:

Remove the plastic covers which pre-install in the end of the Seat Frame (4) by using Allen Wrench (C).

Please put 1 piece of **Right Leg (3)** on a carpeted or padded area.

Insert Top Rail (1) and Seat Frame (4) into Right Leg (3) as shown.

Insert 3 pieces of **Bolt (B)** from the pre-drilled holes on the bottom of the **Top Rail (1)** and **Seat Frame (4)** into each side on the bottom of **Right Leg (3)**.

Insert 2 pieces of **Bolt (A)** from the pre-drilled holes on the side rail of the **Seat Frame (4)** into each end of **Right Leg (3)** as shown. Do not fully tighten **Bolt (A&B**) at this step.

Repeat the same steps for **left Leg (2)**.

After checking the