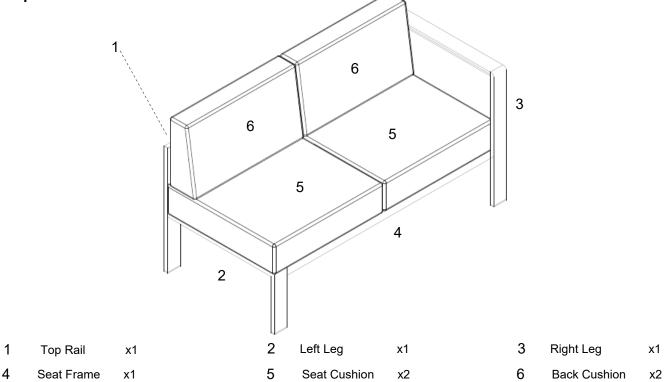

size and weight of the loveseat, we recommend that it is assembled by two adults, on a carpeted or padded area, in the room that it is intended for. Approx assembly time: 30 minutes.
- 3. Please do not use any tools other than those provided or recommended in these instructions.
- 4. Please do not throw away any of the packaging or the instruction until you have checked all the components and hardware and the furniture is fully assembled. Please ensure that the packaging is disposed of in a safe environmentally friendly way.
- 5. Assemble all components loosely until advised to tighten. Depending on use, it may be necessary to tighten the components from time to time, so please save the tools that has been provided.
- 6. Please keep all fitting out of reach of children.



## Component:



Customer Service 908-368-1025 | www.modwayfurniture.com

# EEI-2262 RIGHT ARM LOVESEAT



### STEP 1:

Remove the plastic covers which pre-install in the end of the Seat Frame (4) by using Allen Wrench (C).

Please put 1 piece of **Right Leg (3)** on a carpeted or padded area.

Insert Top Rail (1) and Seat Frame (4) into Right Leg (3) as shown.

Insert 3 pieces of **Bolt (B)** from the pre-drilled holes on the bottom of the **Top Rail (1)** and **Seat Frame (4)** into each side on the bottom of **Right Leg (3)**.

Insert 2 pieces of **Bolt (A)** from the pre-drilled holes on the side rail of the **Seat Frame (4)** into each end of **Right Leg (3)** as shown. Do not fully tighten **Bolt (A&B**) at this step.

Repeat the same steps for **left Leg (2)**.

After checking the leveling for all