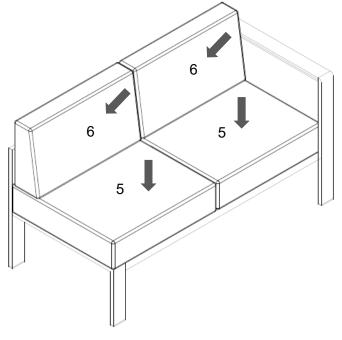

### STEP 2:

Carefully place the assembled loveseat frame at your desired position.

Put the Seat Cushions (5) and Back Cushions (6) to assembled loveseat frame as shown.

Assembly is completed. The loveseat is ready to enjoy now!