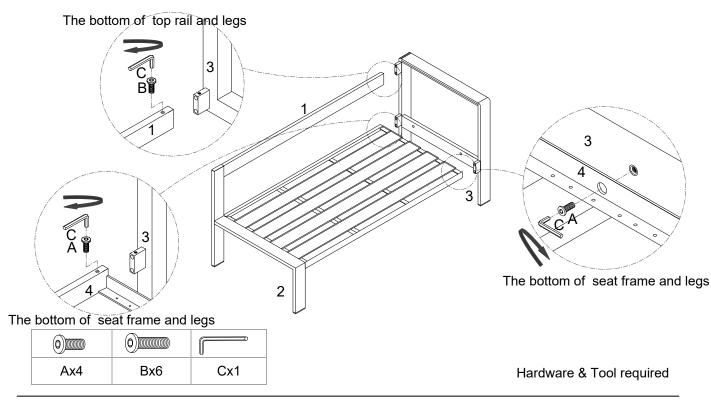

### STEP 1:

Remove the plastic covers which pre-install in the end of the Seat Frame (4) by using Allen Wrench (C).

Please put 1 piece of **Right Leg (3)** on a carpeted or padded area.

Insert Top Rail (1) and Seat Frame (4) into Right Leg (3) as shown.

Insert 3 pieces of **Bolt (B)** from the pre-drilled holes on the bottom of the **Top Rail (1)** and **Seat Frame (4)** into each side on the bottom of **Right Leg (3)**.

Insert 2 pieces of **Bolt (A)** from the pre-drilled holes on the side rail of the **Seat Frame (4)** into each end of **Right Leg (3)** as shown. Do not fully tighten **Bolt (A&B**) at this step.

Repeat the same steps for **left Leg (2)**.

After checking the leveling for all connections, please use Allen Wrench (C) to tighten all Bolts (A&B) clockwise until secure.