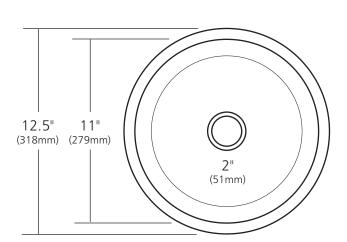

#### **PRODUCT DETAILS**

- 12.5" x 7" OD (318mm x 178mm)
- 11" x 6.5" ID (279mm x 165mm)
- Hand hammered 16 gauge recycled copper
- 2" (51mm) drain opening
- Dimensions are not exact and may vary  $\pm \frac{1}{2}$ " (13mm)