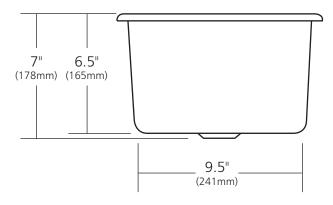

#### **PRODUCT DETAILS**

- 12.5" x 7" OD (318mm x 178mm)
- 11" x 6.5" ID (279mm x 165mm)
- Hand hammered 16 gauge recycled copper
- 2" (51mm) drain opening
- Dimensions are not exact and may vary  $\pm \frac{1}{2}$ " (13mm)