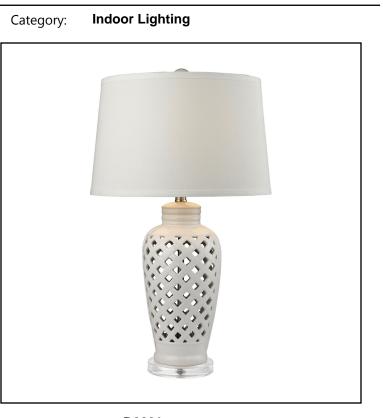

# **FEATURES**

Finish: White Shade/Glass: White

# MATERIALS

Body: Ceramic,Crystal Shade/Glass: Shade/Glass: Linen

## SAFETY FEATURES

UL

| Item Number: | D2621                                                 |
|--------------|-------------------------------------------------------|
| Collection:  | Openwork                                              |
| UPC Code:    | 748119074757                                          |
| Description: | Openwork Ceramic Table Lamp in White With White Shade |

Updated-Traditional design stories offer concept-current versatility that works in a range of decorative settings. Our Openwork Vase Ceramic Table Lamp balances a highly elegant Creamy White finish, sensuous curves, a beautifully handcrafted open-weft motif, and a fashion-forward clear acrylic base; creating a soft, sophisticated focal point with unexpected contemporary flair. #ClassicChic