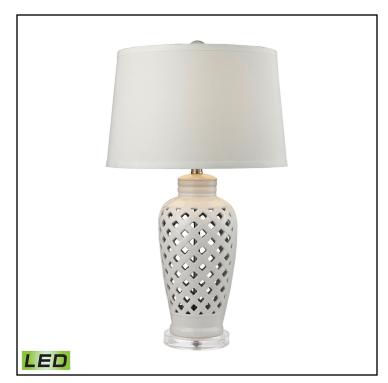

## SAFETY FEATURES

UL

Category: Indoor Lighting

Item Number: D2621-LED

Collection: Openwork Ceramic

UPC Code: 748119080536

Description: Openwork Ceramic LED Table Lamp in

White With White Shade

Taking Traditional Forms And Craftsmanship And Finding Ways To Bring Them Up To Date, This Gloss White Ceramic Displays An Interesting Open Work Pattern. Clean And Striking The Gloss White Body Is Complemented By A White Linen Shade, Lined With White Fabr