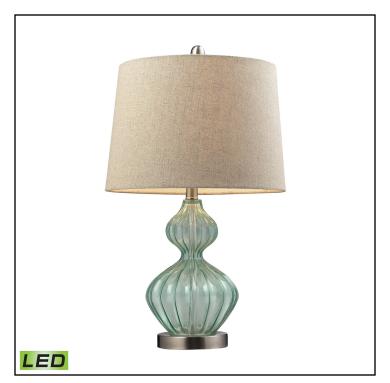

### **DIMENSIONS**

Height: 25.0 in. Width: 13.0 in. Length: 13.0 in

## **FEATURES**

Finish: Light Green Smoke Shade/Glass: Natural

## **MATERIALS**

**Body: Glass, Metal** 

Shade/Glass: Shade/Glass: Linen

# **BULB(S)**

Bulb(s): 1 9.5 Watt LED

#### Category: Indoor Lighting

Item Number: D141-LED

Collection: Smoked Glass

UPC Code: 748119080925

**Description:** Smoked Glass LED Table Lamp In Pale

**Green With Metallic Linen Shade** 

This Lamp Is Part Of A Collection That Integrates The Glamour Of An Exotic Getaway With The Casual Comfort Of A Weekend At The Beach House. Rustic Toile Patterns In Tonal Blues Are Paired With Batik Inspired Textiles That Are All Rich And Graphic In Feeli