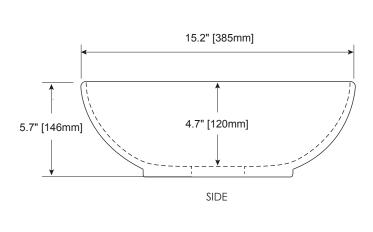

## **NOMINAL DIMENSIONS**

■ 15.2" Width x 15.2" Depth x 5.7" Height

## **PRODUCT DIAGRAM**

<sup>\*</sup> Please note that all stated sizes are nominal and may vary slightly within the normal range of tolerances. Measurements were taken to outside edges.