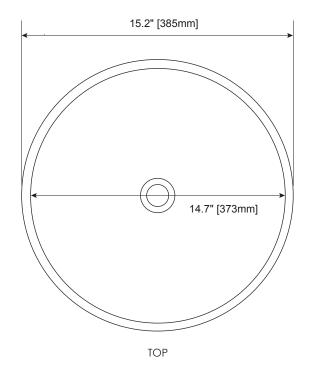

## **NOMINAL DIMENSIONS**

■ 15.2" Width x 15.2" Depth x 5.7" Height

## **PRODUCT DIAGRAM**

<sup>\*</sup> Please note that all stated sizes are nominal and may vary slightly within the normal range of tolerances. Measurements were taken to outside edges.