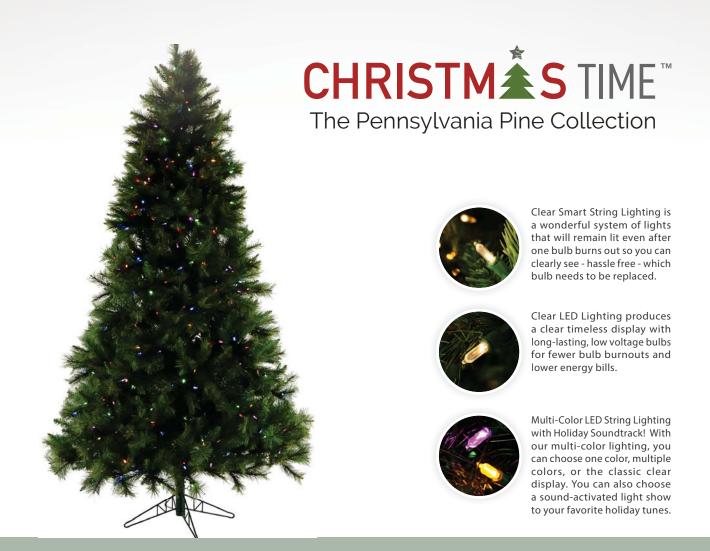

Our Pennsylvania Pine Collection features a trimmed traditional silhouette with short needles and all-metal hinged branch construction. The lifelike foliage is constructed with non-allergenic and flame-retardant materials. Multiple hues of green produce a truly unique, lifelike display.

- Trimmed traditional silhouette
- Short, high-quality PVC needles
- Stands 6.5-ft. high with 45-in. diameter
- Hinged branch construction 1015 tips
- Metal stand included
- Flame-retardant and non-allergenic

| Model Number | Collection Name   | Height  | Description                                    |
|--------------|-------------------|---------|------------------------------------------------|
| CT-PA065-NL  | Pennsylvania Pine | 6.5 ft. | Standard model without lighting                |
| CT-PA065-SL  | Pennsylvania Pine | 6.5 ft. | 400 Clear Smart bulbs                          |
| CT-PA065-LED | Pennsylvania Pine | 6.5 ft. | 400 Clear LED bulbs                            |
| CT-PA065-ML  | Pennsylvania Pine | 6.5 ft. | 400 Multi-Color LED bulbs + Holiday Soundtrack |