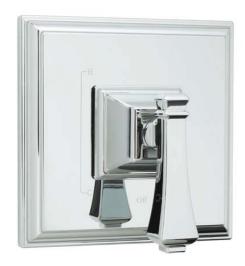

### Rainier™Pressure Balance Valve Trim

### **FEATURES:**

- Metal lever handle
- Metal trim plate
- Includes mounting plate and hardware