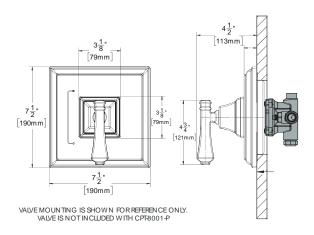

#### **WARRANTY:**

Visit www.speakman.com for full product warranty information

- Limited Lifetime Warranty (consumer)
- 5 Year Limited Warranty (commercial)

All dimensions are in inches (millimeters) unless otherwise specited and are subject to change without notice.