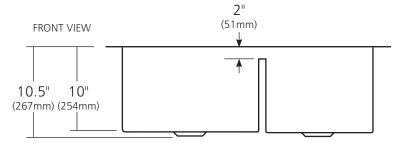

#### **PRODUCT DETAILS**

- 33" x 21" x 10.5" OD (838mm x 533mm x 267mm)
- Lg Basin: 16.75" x 18" x 10" ID (425mm x 457mm x 254mm)
- Sm Basin: 11.75" x 18" x 10" ID (292mm x 406mm x 254mm)
- Hand hammered 16 gauge recycled copper
- 3.5" (89mm) drain opening
- Dimensions are not exact and may vary  $\pm .5$ " (13mm)