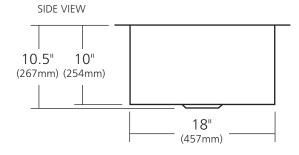

#### **PRODUCT DETAILS**

- 33" x 21" x 10.5" OD (838mm x 533mm x 267mm)
- Lg Basin: 16.75" x 18" x 10" ID (425mm x 457mm x 254mm)
- Sm Basin: 11.75" x 18" x 10" ID (292mm x 406mm x 254mm)
- Hand hammered 16 gauge recycled copper
- 3.5" (89mm) drain opening
- Dimensions are not exact and may vary  $\pm .5$ " (13mm)