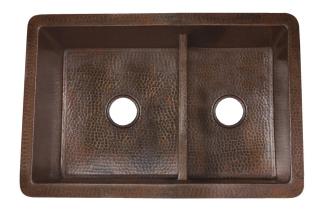

## **SPECIFICATIONS**

# **COCINA DUET**

Cocina Series









CPK275 Antique CPK575 Brushed Nickel

#### **PRODUCT DETAILS**

- 33" x 21" x 10.5" OD (838mm x 533mm x 267mm)
- Lg Basin: 16.75" x 18" x 10" ID (425mm x 457mm x 254mm)
- Sm Basin: 11.75" x 18" x 10" ID (292mm x 406mm x 254mm)
- Hand hammered 16 gauge recycled copper
- 3.5" (89mm) drain opening
- Dimensions are not exact and may vary  $\pm .5$ " (13mm)

#### **INSTALLATION**

• Undermount

### **COORDINATING PRODUCTS**

• Drains: DR320 or DR340

• Bottom Grid: GR1710 & GR1715

#### STANDARDS COMPLIANCE

UPC/cUPC compliant

#### **IMPORTANT**

Due to the handcrafted nature of this product, it will vary in finish, texture, hammering, and other details. Dimensions may vary up to .5" (13mm). We strongly recommend waiting for the actual product before making any installation cuts.