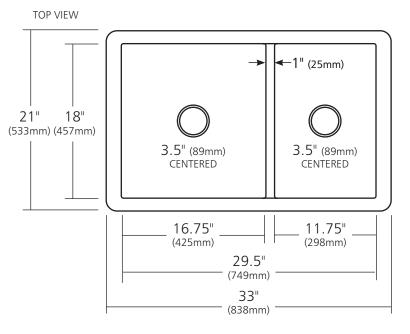

#### **PRODUCT DETAILS**

- 33" x 21" x 10.5" OD (838mm x 533mm x 267mm)
- Lg Basin: 16.75" x 18" x 10" ID (425mm x 457mm x 254mm)
- Sm Basin: 11.75" x 18" x 10" ID (292mm x 406mm x 254mm)
- Hand hammered 16 gauge recycled copper
- 3.5" (89mm) drain opening
- Dimensions are not exact and may vary  $\pm .5$ " (13mm)