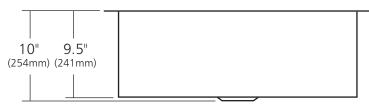

### **PRODUCT DETAILS**

- 30" x 18.5" x 10" OD (762mm x 470mm x 254mm)
- 27" x 15.5" x 9.5" ID (686mm x 394mm x 241mm)
- Hand hammered 16 gauge recycled copper
- 3.5" (89mm) drain opening
- Dimensions are not exact and may vary  $\pm .5^{\scriptscriptstyle \|}$  (13mm)