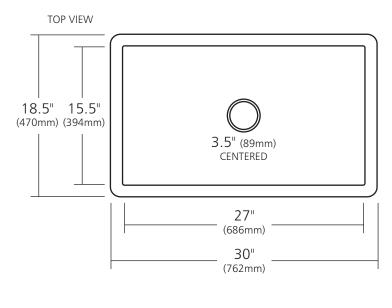

### **PRODUCT DETAILS**

- 30" x 18.5" x 10" OD (762mm x 470mm x 254mm)
- 27" x 15.5" x 9.5" ID (686mm x 394mm x 241mm)
- Hand hammered 16 gauge recycled copper
- 3.5" (89mm) drain opening
- Dimensions are not exact and may vary  $\pm .5^{\scriptscriptstyle \|}$  (13mm)