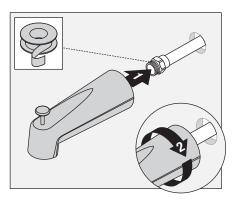

## Installation

1) Install diverter tub spout onto 1/2" NPT stub out pipe. Turn clockwise to secure.

- Operation
- 1) Diverter lever in down position for tub spout operation.

2) Diverter lever in up position for shower operation.