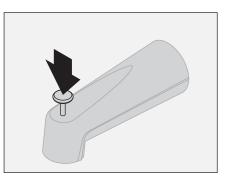

## Installation

1) Install diverter tub spout onto 1/2" NPT stub out pipe. Turn clockwise to secure.

- Operation
- 1) Diverter lever in down position for tub spout operation.

2) Diverter lever in up position for shower operation.