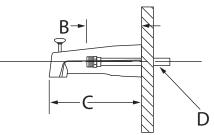

## Dimensions

| Measurements |                 |  |
|--------------|-----------------|--|
| А            | Ø 2 1/2", 64 mm |  |
| В            | 4 3/4", 121 mm  |  |
| С            | 7", 178 mm      |  |
| D            | 1/2"-14 NPT     |  |