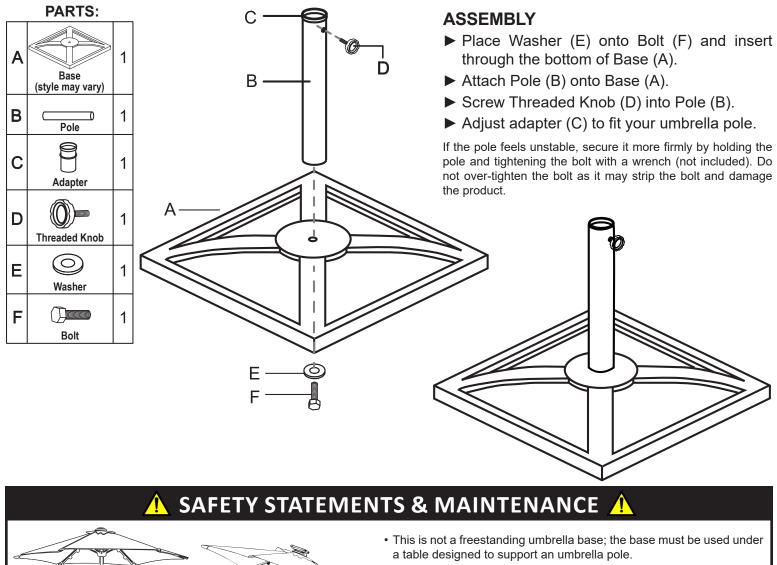

## **SQUARE UMBRELLA BASE**

Read and follow all instructions before assembling and using this product. Save these instructions in a safe place for future reference. Assemble the umbrella base on a smooth, clean surface to avoid scratching or damaging the finish.