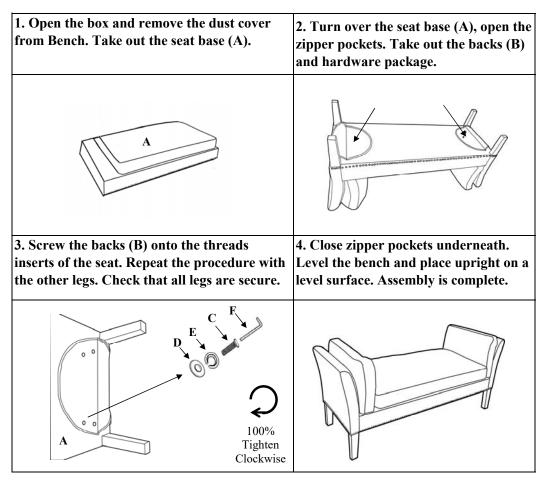

| PARTS # | PARTS<br>NAME    | DRAWING    | QTY/PC |
|---------|------------------|------------|--------|
| А       | SEAT BASE        |            | 1      |
| В       | BACK             |            | 2      |
| С       | BOLT             | Commission | 8      |
| D       | FLAT<br>WASHER   | 0          | 8      |
| Е       | SPRING<br>WASHER | $\bigcirc$ | 8      |
| F       | WRENCH           |            | 1      |