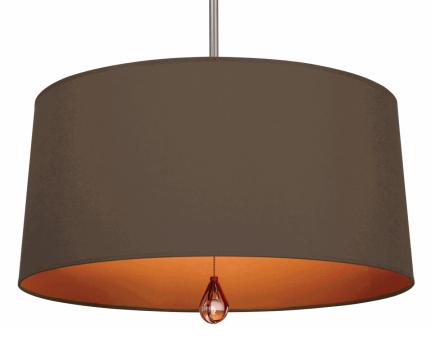

WILLIAMSBURG CUSTIS

WB336 Pendant

3 - 100W Max. Bulb Type: A Direct Wire Polished Nickel Finish Lead Crystal Finial Revolutionary Storm Fabric Shade w/ William of Orange Lining 13.25" Polished Nickel Metal Diffuser Susp. Hardware: 1 pc. 5/8" x 6" & 3 pcs. 5/8" x 12" Extensions

## SHADE OPTIONS:

WB328 - Ink Blue/Carter Gray Lining WB329 - Carter Gray/Ink Blue Lining WB330 - Mayo Teal/Carter Gray Lining WB331 - Carter Gray/Mayo Teal Lining WB332 - Parrot Green/Revolutionary Storm Lining WB333 - Revolutionary Storm/Parrot Green Lining WB334 - Greenhow Grape/Ludwell Lilac Lining WB335 - Ludwell Lilac/Greenhow Grape Lining WB337 - William of Orange/Revolutionary Storm Lining