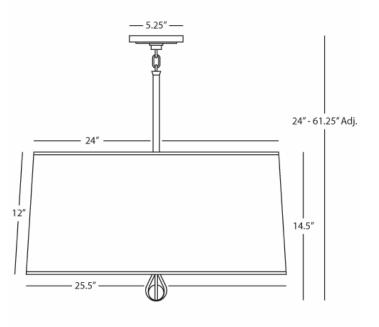

WILLIAMSBURG CUSTIS

WB336 Pendant

3 - 100W Max. Bulb Type: A Direct Wire Polished Nickel Finish Lead Crystal Finial Revolutionary Storm Fabric Shade w/ William of Orange Lining 13.25" Polished Nickel Metal Diffuser Susp. Hardware: 1 pc. 5/8" x 6" & 3 pcs. 5/8" x 12" Extensions