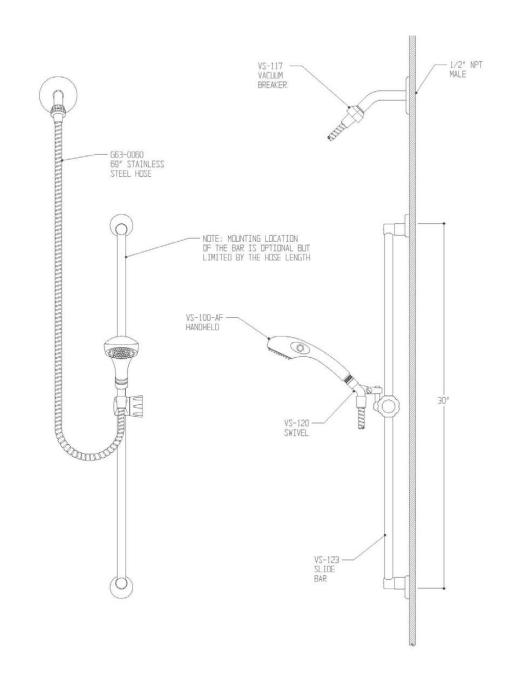

### **FEATURES**:

- Handicap shower combination
- Includes hand shower with 50 individual spray outlets
- 69 in. rubber lined stainless steel hose
- Vacuum breaker
- Swivel connector
- 30 in. slide bar

## WARRANTY:

• 5 year limited

NOTE: 1. All dimensions are in inches (millimeters) unless otherwise specited and are subject to change without notice. 2. Unless otherwise specited, all inlets and outlets are 1/2" NPT female. 3. The location of the slide bar is optional, but restricted by the 69" hose length running from the shower arm connection to hand shower.