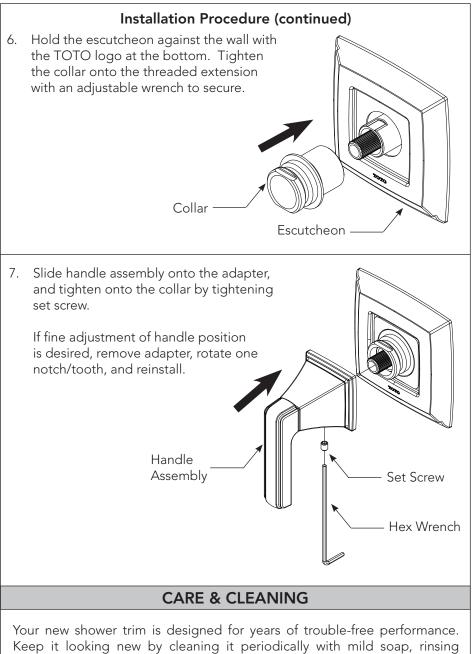

## COMMON TOOLS NEEDED

Screwdriver

Adjustable Wrench

ENGLISH

thoroughly with warm water and drying with a clean, soft cloth. Do not use abrasive cleaners, steel wool or harsh chemicals, as these will dull the finish. Failure to follow these instructions may void your warranty.