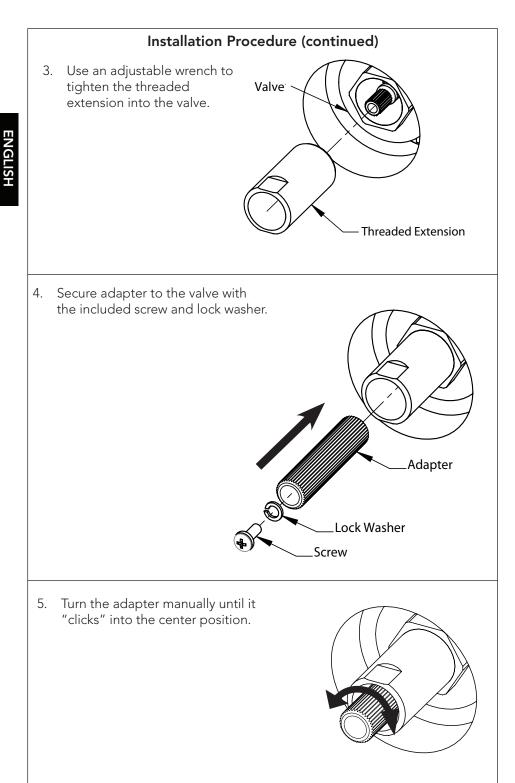

#### **BEFORE INSTALLATION**

- Observe all local plumbing codes.
- Make sure the water supply is shut off.
- Read these instructions carefully to ensure proper installation.
- TOTO reserves the right to update the product design without notice.