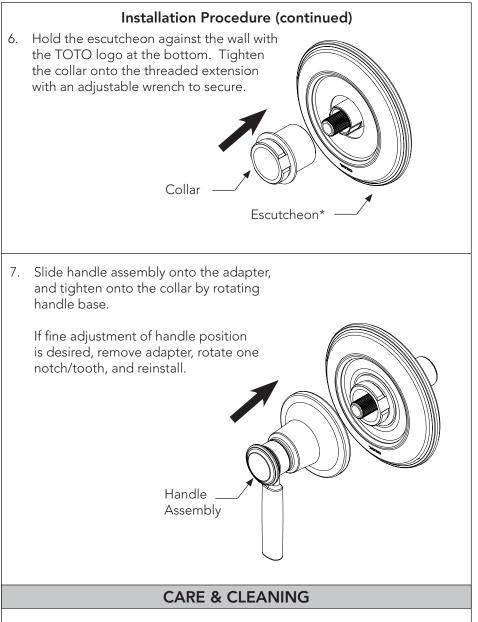

## COMMON TOOLS NEEDED

Screwdriver

Adjustable Wrench

ENGLISH

Your new shower trim is designed for years of trouble-free performance. Keep it looking new by cleaning it periodically with mild soap, rinsing thoroughly with warm water and drying with a clean, soft cloth. Do not use abrasive cleaners, steel wool or harsh chemicals, as these will dull the finish. Failure to follow these instructions may void your warranty.