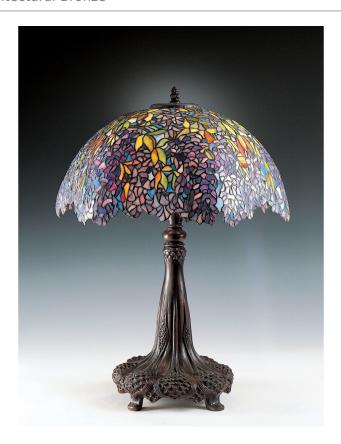

### **TF6034R**

Laburnum Table Lamp Architectural Bronze

## **DETAILS**

Material: Metal-Glass

Glass/Shade Description: Tiffany Glass