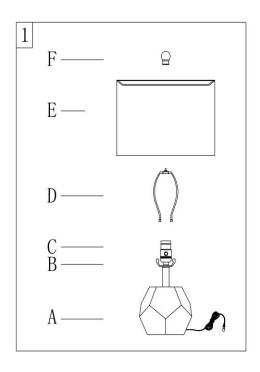

## **Part List and Hardware List**

| PIECE | DESCRIPTION | PICTURE    | QUANTITY | PIECE | DESCRIPTION | PICTURE | QUANTITY |
|-------|-------------|------------|----------|-------|-------------|---------|----------|
| А     | Lamp base   |            | 1X       | E     | Shade       |         | 1X       |
| В     | Saddle      |            | 1X       | F     | Finial      |         | 1X       |
| С     | Socket      | •          | 1X       | G     | Bulb        |         | 1X       |
| D     | Harp        | $\bigcirc$ | 1X       |       |             |         |          |