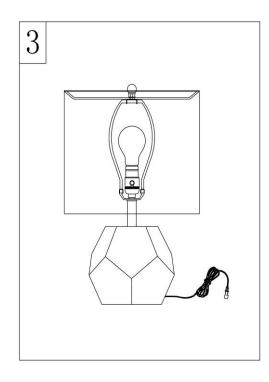

Step 2
Insert the bulb(G) into the socket(C).

Step 3
Put the light on a level surface to check if everything is stable.