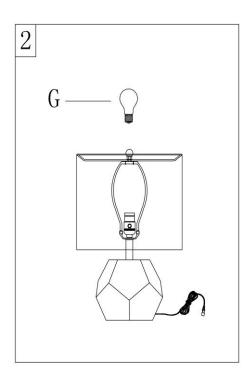

Step 2
Insert the bulb(G) into the socket(C).

Step 3
Put the light on a level surface to check if everything is stable.