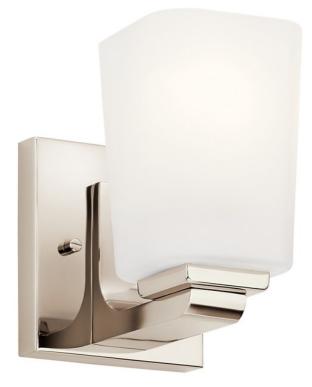

## Roehm<sup>™</sup> 1 Light Wall Sconce Polished Nickel

55015PN (Polished Nickel)

| Project Name: |
|---------------|
| Location:     |
| Type:         |
| Qty:          |
| Comments:     |
|               |

#### Certifications/Qualifications

| Location Rating                                    | Damp                     |
|----------------------------------------------------|--------------------------|
|                                                    | www.kichler.com/warranty |
| Dimensions                                         |                          |
| Base Backplate                                     | 4.50 X 5.00              |
| Extension                                          | 6.25"                    |
| Weight                                             | 1.80 LBS                 |
| Height from center of Wall<br>opening (Spec Sheet) | 4.25"                    |
| Height                                             | 6.75"                    |
| Width                                              | 4.50"                    |

### Product/Ordering Information

| SKU    | -<br>55015PN |
|--------|--------------|
| Finish | Nickel       |
| Style  | Transitional |
| UPC    | 783927572859 |