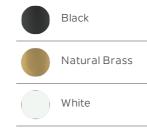

| www.kichler.com/warranty |  |
| Dimensions      |                          |  |
| Base Backplate  | 4.75 DIA                 |  |
| Weight          | 2.20 LBS                 |  |
| Height          | 9.50"                    |  |
| Overall Height  | 115.00"                  |  |
| Width           | 10.75"                   |  |
|                 |                          |  |

### Mounting/Installation

| Interior/Exterior | Interior |
|-------------------|----------|
| Mounting Weight   | 2.20 LBS |

### Product/Ordering Information

| SKU    | 52176BK      |
|--------|--------------|
| Finish | Black        |
| UPC    | 783927574761 |

## Specifications

| Material          | STEEL |
|-------------------|-------|
| Shade Description | METAL |

## **Additional Finishes**



#### Kichler

7711 East Pleasant Valley Road Cleveland, Ohio 44131-8010 Toll free: 866.558.5706 or kichler.com

#### Notes:

NOTES: 1) Information provided is subject to change without notice. All values are design or typical values when measured under laboratory conditions. 2) Incandescent Equivalent: The incandescent equivalent as presented is an approximate number and is for reference only.

# **KICHLER**