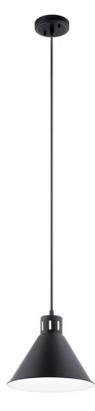

## Zailey<sup>™</sup> 9.5" 1 Light Pendant Black

52176BK (Black)

| Project Name: |
|---------------|
| Location:     |
| Туре:         |
| Qty:          |
| Comments:     |
|               |

### Certifications/Qualifications

| Location Rating | Dry                      |  |
|-----------------|--------------------------|--|
|                 | www.kichler.com/warranty |  |
| Dimensions      |                          |  |
| Base Backplate  | 4.75 DIA                 |  |
| Weight          | 2.20 LBS                 |  |
| Height          | 9.50"                    |  |
| Overall Height  | 115.00"                  |  |
| Width           | 10.75"                   |  |
|                 |                          |  |

### Product/Ordering Information

| SKU    | 52176BK      |
|--------|--------------|
| Finish | Black        |
| UPC    | 783927574761 |