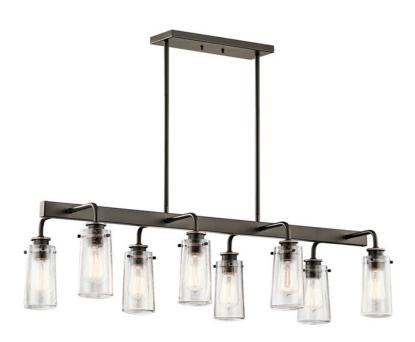

## Braelyn 8 Light Linear Chandelier Olde Bronze®

434570Z (Bronze)

| Project Name: |
|---------------|
| Location:     |
| Type:         |
| Qty:          |
| Comments:     |
|               |

| Certifications/Qualifications |                          |  |
|-------------------------------|--------------------------|--|
| Location Rating               | Dry                      |  |
| Warranty                      | www.kichler.com/warrantu |  |
| Dimensions                    |                          |  |
| Base Backplate                | 13.50 X 4.50             |  |
| Chain/Stem Length             | 36"                      |  |
| Weight                        | 15.00 LBS                |  |
| Height                        | 11.25"                   |  |
| Length                        | 42.00"                   |  |
| Overall Height                | 50.00"                   |  |
| Width                         | 15.00"                   |  |
|                               |                          |  |

| SKU    | 43457OZ      |
|--------|--------------|
| Finish | Bronze       |
| Style  | Industrial   |
| UPC    | 783927470148 |

| Specifications       |              |  |
|----------------------|--------------|--|
| Diffuser Description | Clear Seeded |  |
| Material             | STEEL        |  |