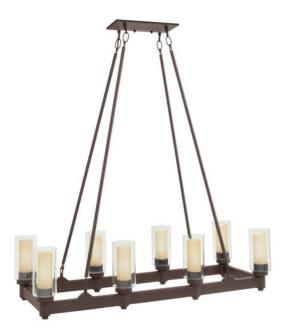

## Circolo 8 Light Linear Chandelier Olde Bronze®

2943OZ (Bronze)

| Project Name: |
|---------------|
| Location:     |
| Type:         |
| Qty:          |
| Comments:     |
|               |

| Certifications/Qualifications |                          |  |  |
|-------------------------------|--------------------------|--|--|
| Location Rating               | Dry                      |  |  |
| Warranty                      | www.kichler.com/warrantu |  |  |
| Dimensions                    |                          |  |  |
| Base Backplate                | 10.00 X 4.50             |  |  |
| Weight                        | 18.80 LBS                |  |  |
| Height                        | 39.25"                   |  |  |
| Length                        | 36.25"                   |  |  |

| Product/Ordering Information |              |  |
|------------------------------|--------------|--|
| SKU                          | 2943OZ       |  |
| Finish                       | Bronze       |  |
| Style                        | Contemporary |  |
| UPC                          | 783927224512 |  |

| Specifications       |                                                 |
|----------------------|-------------------------------------------------|
| Diffuser Description | Clear Outer Cylinder With<br>Umber Etched Inner |
| Material             | SEEL                                            |