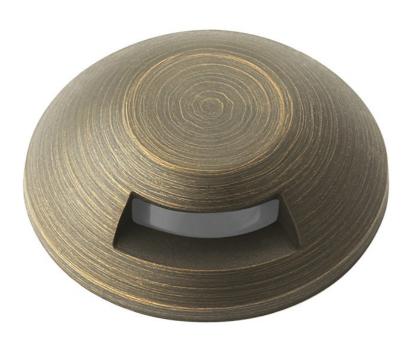

# Mini All-Purpose One Way Top Accessory Centennial **Brass**

16148CBR (Centennial Brass)

| Project Name: |
|---------------|
| Location:     |
| Туре:         |
| Qty:          |
| Comments:     |

## Product/Ordering Information

| SKU    | 16148CBR     |
|--------|--------------|
| Finish | Brass        |
| UPC    | 783927586764 |

BRASS