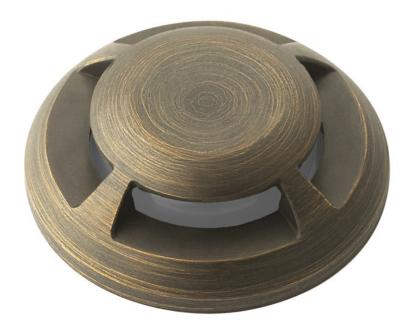

## Mini All-Purpose Four Way Top Accessory Centennial **Brass**

16145CBR (Centennial Brass)

| Project Name: |  |
|---------------|--|
| Location:     |  |
| Type:         |  |
| Qty:          |  |
| Comments:     |  |

|                 | Qualifications                    |
|-----------------|-----------------------------------|
| Location Rating | Accessory,Listing Not<br>Required |
| Prop65          | Yes                               |
|                 | www.kichler.com/warranty          |
| Dimensions      |                                   |
| Height          | 0.75"                             |
| Length          | 2.25"                             |
| Width           | 2.25"                             |
| Product/Orderi  | ing Information                   |
| SKU             | 16145CBR                          |
| Finish          | Brass                             |
| UPC             | 783927586740                      |
| Cnacifications  |                                   |
| Specifications  |                                   |