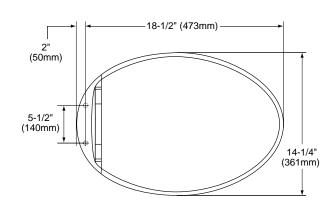

#### **SPECIFICATIONS**

1-year limited warranty Warranty Material Polypropylene Shipping Weight 6 lbs.

Shipping Dimensions 20" x 14-1/2" x 3"