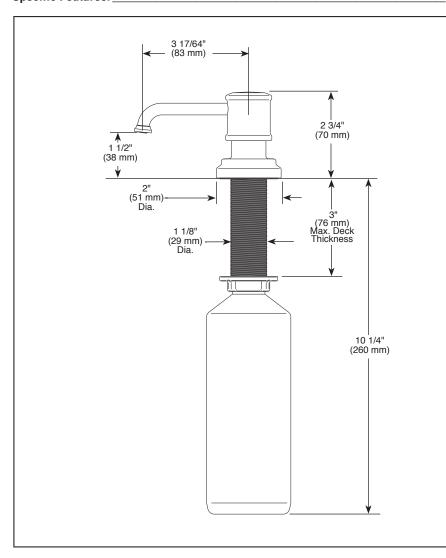

## STANDARD SPECIFICATIONS:

- 13 ounce bottle.
- Refillable from above the deck.
- 3" max. deck thickness.
- Includes RP30395 refill funnel.
- Fits hole size 1 3/8" +/- 1/8".