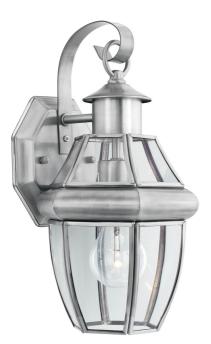

## Heritage 1-light Outdoor Wall Lantern in Brushed Nickel finish

One-light traditional outdoor wall bracket with clear glass panels and rounded molding in a Brushed Nickel finish.

## **Additional information**

| SKU              | SL941378       |
|------------------|----------------|
| Family Name      | Heritage       |
| Finish           | Brushed Nickel |
| Location         | Outdoor        |
| Light Source     | Incandescent   |
| Fixture Type     | Wall           |
| Height           | 13 1/4"        |
| Width            | 7"             |
| Extends          | 7"             |
| НСО              | 5 3/4"         |
| Bulb Included?   | No             |
| Number of Lights | 1 x 60W        |
| Wattage          | 60W            |
| Wet / Damp       | WET            |
|                  |                |