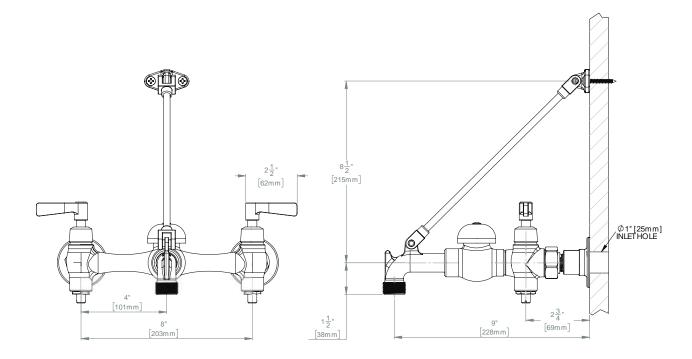

#### WARRANTY:

- Visit www.speakman.com for full product warranty information
- 5 Year Limited Warranty (commercial)
- 5 Year Limited Warranty (residential)

Information continues on next page

1 All dimensions are in inches (millimeters) unless otherwise speci 🛅 and are subject to change without notice. 2. Inlets are 1/2" NPT female.

## SC-5812

## Commander®Utility Sink Faucet

1 All dimensions are in inches (millimeters) unless otherwise specised and are subject to change without notice.

| Architect/Engineer Approval Space: | SPEAKMAN<br>400 ANCHOR MILL ROAD<br>NEW CASTLE, DE 19720 | P: 800-537-2107<br>F: 800-977-2747<br>W: WWW.SPEAKMAN.COM<br>R: 02-JULY 2018 |
|------------------------------------|----------------------------------------------------------|------------------------------------------------------------------------------|
|                                    |                                                          | R. 02-JULI 2018                                                              |