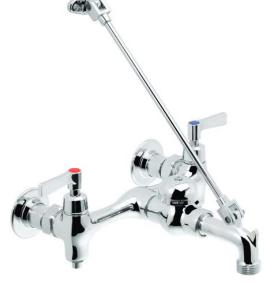

## Commander®Utility Sink Faucet

### MODELS:

- SC-5812: Polished chrome plated utility sink
- SC-5812-RCP: Rough polished chrome plated utility sink

#### FEATURES:

- Chrome plated cast brass construction
- $\bullet$  Cast brass nozzle with 3/4" hose thread and pail hook
- Integral stops allow water shut offor servicing
- Brass vacuum breaker to prevent back 🔤 w
- 1/4 turn ceramic cartridges to ensure drip-free performance
- Vandal-resistant lever handle with color-coded indexes
- 8" Iked centers with adjustable threaded brass wall Tanges allows 1/4" +/- adjustments
- 1/2" -14 NPT female inlets (supply lines not included)
- Brass top brace assembly with wall Image and mounting screws