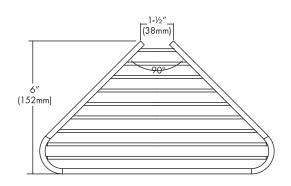

# **Shower Caddy**

#### **FEATURES**:

- Stainless steel construction
- Corrosion resistant hishes
- Mounting hardware is included