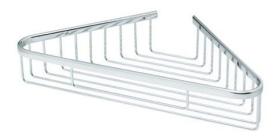

# **Shower Caddy**

#### **FEATURES**:

- Stainless steel construction
- Corrosion resistant hishes
- Mounting hardware is included