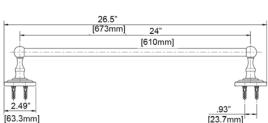

## **FEATURES**:

- Towel Bar measures 24" wide
- Metal construction
- Corrosion resistant Thishes
- Mounting hardware is included
- Coordinates with Echo & Chelsea Collections