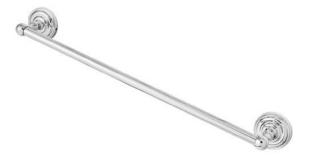

## Echo™Towel Bar

## **FEATURES**:

- Towel Bar measures 24" wide
- Metal construction
- Corrosion resistant Thishes
- Mounting hardware is included
- Coordinates with Echo & Chelsea Collections