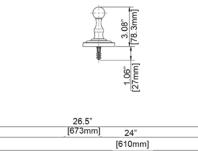

## **FEATURES**:

- Towel Bar measures 24" wide
- Metal construction
- Corrosion resistant Thishes
- Mounting hardware is included
- Coordinates with Echo & Chelsea Collections