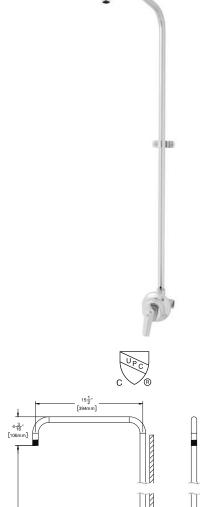

### **FEATURES:**

- Brass body construction
- (2) 1/2" -14 NPTF inlets
- Pressure balancing & ceramic temperature regulating cartridge with built-in check valves
- · Brass lever handle
- · Adjustable temperature limit stop to control maximum temperature setting
- · Supports back-to-back installation
- Vandal-resistant
- Shower head not included
- Polished stainless steel rain shower with 15-1/2" arm and supporting strap