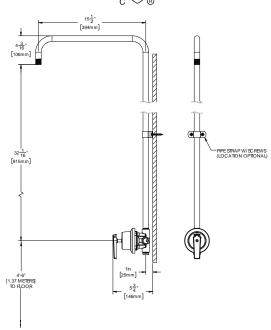

### **FEATURES:**

- Brass body construction
- (2) 1/2" -14 NPTF inlets
- Pressure balancing & ceramic temperature regulating cartridge with built-in check valves
- · Brass lever handle
- · Adjustable temperature limit stop to control maximum temperature setting
- · Supports back-to-back installation
- Vandal-resistant
- Shower head not included
- Polished stainless steel rain shower with 15-1/2" arm and supporting strap