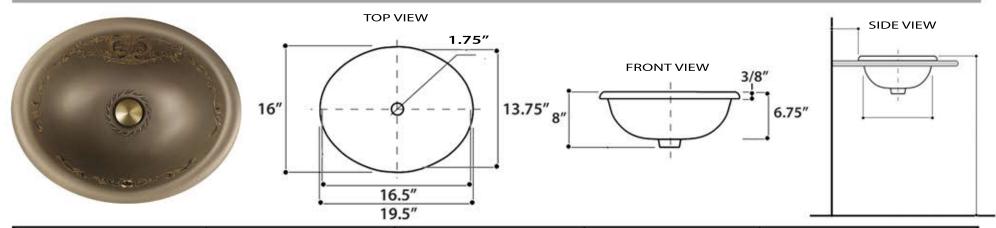

## MODEL: RC73240BHY "ST. LOUIS"

| Overall Dimensions | Interior Bowl  | Interior Depth | Exterior Height | Drain Dimensions |
|--------------------|----------------|----------------|-----------------|------------------|
| 19.5″ x 16″        | 16.5" x 13.75" | 6.75″          | 8″              | 1.75″            |