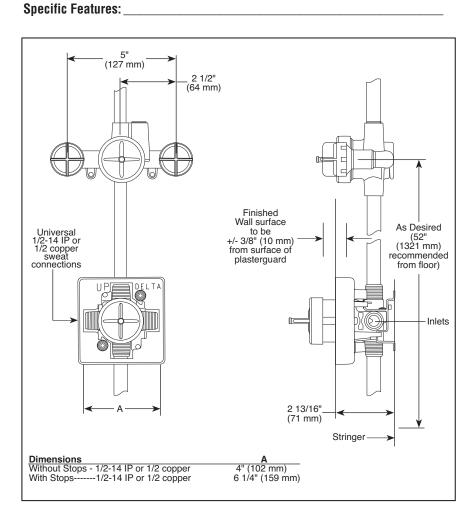

# **STANDARD SPECIFICATIONS**

- Brass body.
- Back-to-back installation capability.
- Can be tested with air (200 psi) or water (300 psi) without cartridge using supplied test cap.
- R18000-XO includes separately plumbed valve and jet module.
- For use with MultiChoice<sup>®</sup> Universal Trims and T1837, T18037-XO, T1817, & T18017-XO diverter trims.