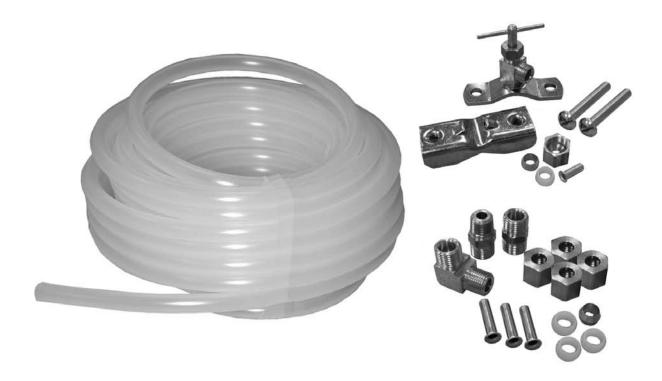

## 25' POLY TUBING ICE MAKER KIT

## features and benefits:

- 1/4" tubing
- Self-piercing valve
- Brass fittings

This product and others like it can be found in the Jones Stephens catalog.
Call today to order your catalog or download it from our website: